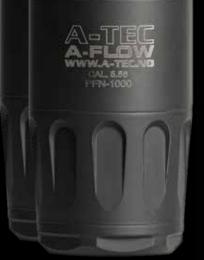

LESS CLEANING AND WEAR&TEAR FOR THE WEAPON

IMAGE SCALE 1:1

A-FLOW 1+2

A-FLOW 1+3

After extensive testing and development, we can now unveil the product. A-FLOW is a suppressor with patented flow technology. This generates less back pressure and less wear and tear on the weapon system. The coaxial design directs expanding gas away from the bore-line and prevents blowback pressure from the ejection port.

|               | A-FLOW 1+2                | A-FLOW 1+3    |
|---------------|---------------------------|---------------|
| ADDED LENGTH: | 97 MM                     | 127 MM        |
| TOTAL LENGTH: | 140 MM                    | 170 MM        |
| DIAMETER:     | 44,5 MM                   | 44,5 MM       |
| EFFECT:       | 21 DBC (5,56)             | 19 DBC (7.62) |
| WEIGHT:       | 550 GRAM                  | 650 GRAM      |
| CALIBRES:     | 5.56 NATO, 7.62 NATO      |               |
| MOUNTING:     | A-FLOW FLASH HIDER        |               |
| MATERIAL:     | STAINLESS STEEL & INCONEL |               |
| SURFACE:      | CERAKOTE                  |               |
|               |                           | 5.1.          |